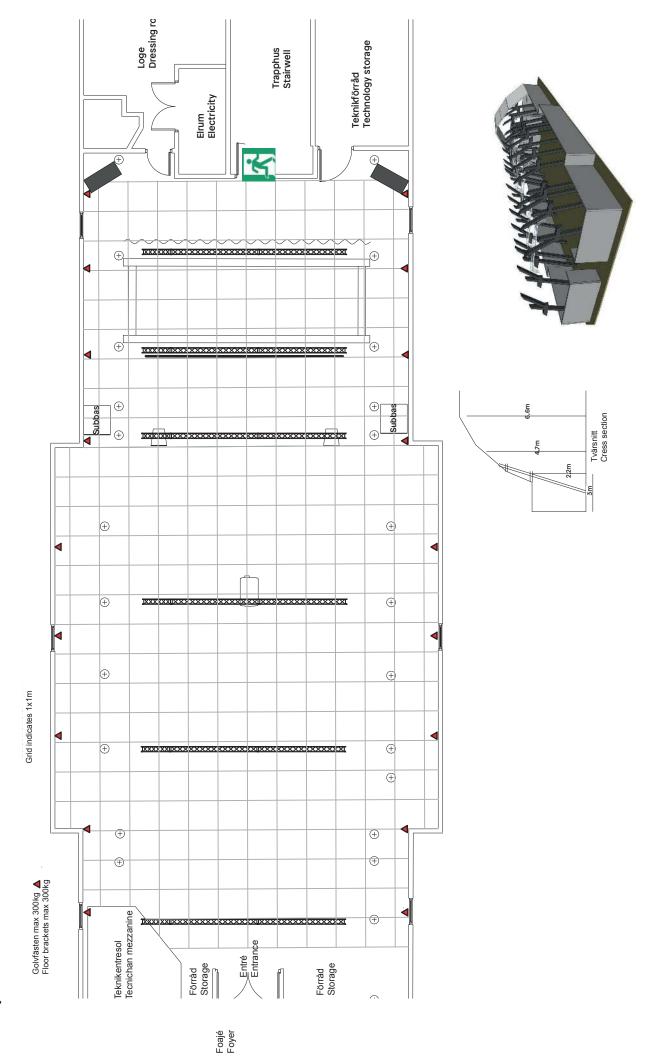

#### **Floor**

Total area: 300 sqm.Max length: 30 m.

· Max width: 13 m.

· Max scene area: 6 × 8 m.

Max free building area: 176 sqm

· Oak parquet matt lacquered, max 200 kg/sqm.

• 20 attachment points in the floor along the long sides, 10 / side.

· Load intake via foyer on the same level.

### Ceiling

- Height: max 4.7 m (middle) min: 3.5 m (by wall).
- · Angled ceiling, light and medium gray.
- Window with blackout 5 pcs x 2 (1 pc x 2 behind backdrop).

### Stage area

- Rig beam for flying rig adjacent to stage area.
- Angled ceiling, light and medium gray.
- Max-load rig beam 500 kg.