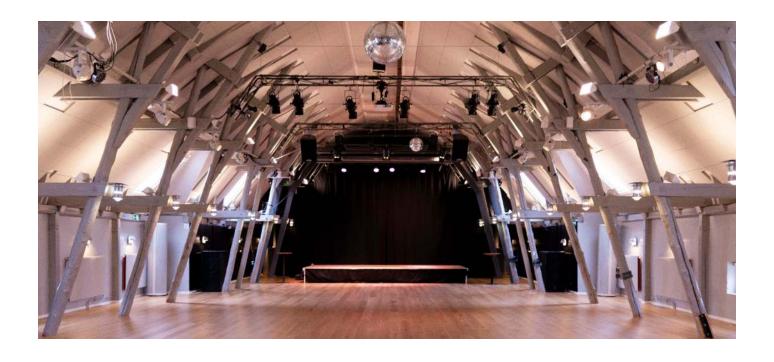

# **Description**

Studio for rehearsals, concerts and conferences -Loftet can be used for many things. This was once a hayloft, which gives it its unique character with vaulted ceilings, wooden floors and pillars along side the walls. Several music videos, TV recordings and commercials have been recorded here and it is a popular party and conference venue.

### Ceiling

- Height: max 4.7 m (middle) min: 3.5 m (by wall).
- · Angled ceiling, light and medium gray.
- Window with blackout 5 pcs x 2 (1 pc x 2 behind backdrop).

### Stage area

- Rig beam for flying rig adjacent to stage area.
- Angled ceiling, light and medium gray.
- Max-load rig beam 500 kg.

#### Walls

- Window with blackout 3 pcs x 2 (1 pc x 2 behind backdrop).
- Gray walls with black pillars.
- Entrance door W: 1.97 cm, H: 2.90 cm.